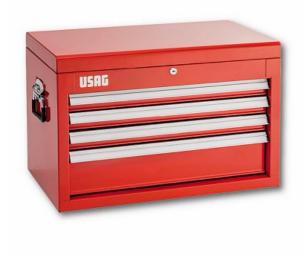

## **DRAWER CHEST - 4 DRAWERS (EMPTY)**

## 531 B

- Upper cover with block system of the drawers when cover is closed
- Upper tool compartment (H 60 mm)
- · Centralized security lock
- Side steel handles for transport
- · Fixed Aluminum drawer handles
- Telescopic slides with return closing system
- · Fully opening drawers
- Sheet steel casing, colour red RAL 3020 Inside dimensions:

upper compartment 690x320x60 mm

- 3 drawers 570x270x40 mm
- 1 drawer 570x270x110 mm